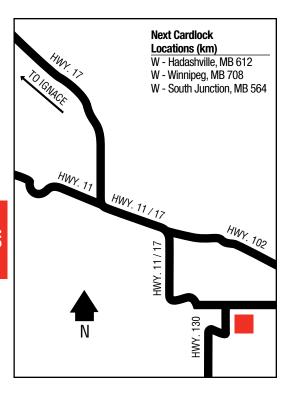

## Thunder Bay

Twin City Cardlock Highway 130 & Highway 11/17 807-475-9555

D, MD, CS C-Store Hours: 6 a.m. - 11 p.m.