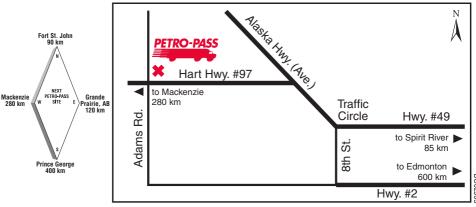

# **FORT ST. JOHN**

### **BRITISH COLUMBIA**

# 11724 Alaska Highway

Tel: (250) 785-6758

**Harold Bergman** 

Attended Hours of Operation: 24 Hours - 7 days a week

Other Services: Humpty's Restaurant