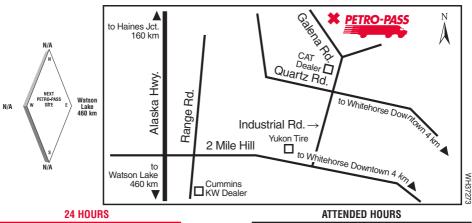

# WHITEHORSE - GALENA RD. (Cardlock)

### YUKON TERRITORY

# 110 Galena Road

Tel: (867) 667-2468

Mike Baldwin

# Attended Hours of Operation:

8:00 a.m. - 5:00 p.m. – Monday to Friday

#### Other Services:

Diesel Shop and Tire Shop Nearby