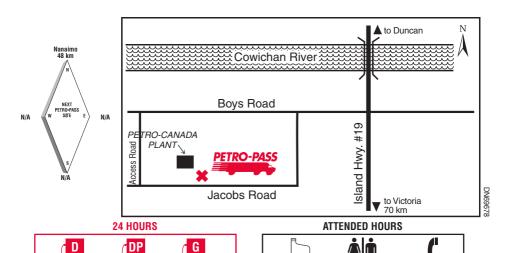

# Mile 293, Alaska Hwy.

Tel: (250) 774-7251 Fax: (250) 774-7254

Randy Bassett

Attended Hours of Operation: 8:00 a.m. - 5:00 p.m. - Monday to Friday

Other Services:

# **FORT ST. JOHN**

### **BRITISH COLUMBIA**

# 11724 Alaska Highway

Tel: (250) 785-6758

**Harold Bergman** 

Attended Hours of Operation: 24 Hours - 7 days a week

Other Services: Humpty's Restaurant