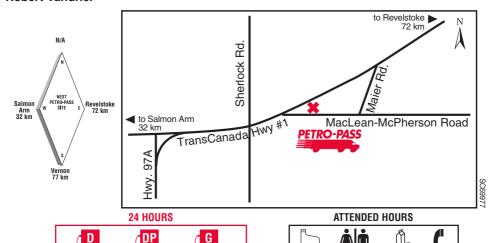

# **SICAMOUS**

# **BRITISH COLUMBIA**

# 1006 MacLean-McPherson Road

Tel: (250) 836-3612/(250) 372-5035

**Robert Vandriel** 

#### Attended Hours of Operation: 7:00 a.m. - 9:00 p.m. - Monday to Friday

#### Other Services:

Petro-Canada Service Station with Gasoline nearby, with C-Store, Food Services Nearby