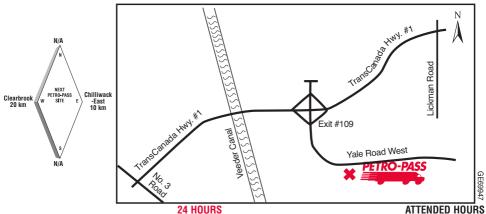

# **CHILLIWACK - WEST**

# **BRITISH COLUMBIA**

# 41420 Yale Road West

Tel: (604) 823-6411 Fax: (604) 823-6422

**Curt Klassen** 

#### Attended Hours of Operation:

6:00 a.m. - 9:00 p.m. - Mon. to Fri. 8:00 a.m. - 4:30 p.m. - Sat. & Sun.

#### Other Services:

ATM, Drivers' Lounge

D

**BRITISH COLUMBIA** 