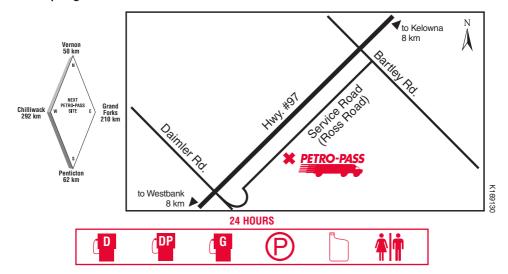

# **KELOWNA - WESTBANK (Cardock)**

# **BRITISH COLUMBIA**

# Hwy. #97 South, 1855 Ross Road

Tel: (250) 769-3500 (250) 491-0427

**Don Spring** 

#### Attended Hours of Operation: 1:00 p.m - 5:00 p.m. - Monday to Friday

Other Services: