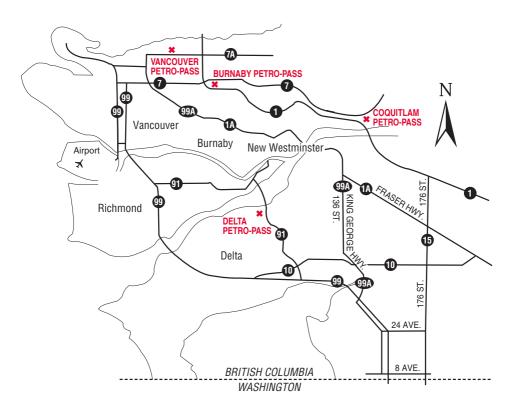

# **VANCOUVER AREA PETRO-PASS LOCATIONS**

#### **Please Note:**

This map is not to scale.