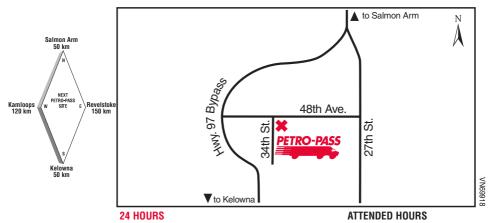

# **SALMON ARM**

# **BRITISH COLUMBIA**

# 4941 - 46th Avenue S.E.

Tel: (250) 832-3108

Fax: (250) 832-1846

Robert Vandriel/Tim Ferguson

Attended Hours of Operation: 7:00 a.m. - 5:00 p.m. - Monday to Friday

#### Other Services:

Coffee, Food Services Nearby