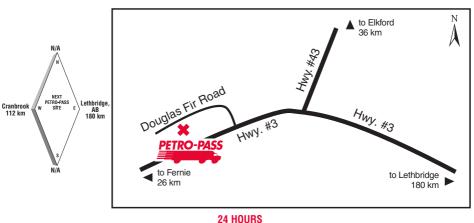

# **SPARWOOD (Cardlock)**

### **BRITISH COLUMBIA**

# 725 Douglas Fir Road

Tel: (250) 426-6669 Fax: (250) 426-4064

Chris Jepson (located at Cranbrook)

Attended Hours of Operation: Unattended

Other Services: