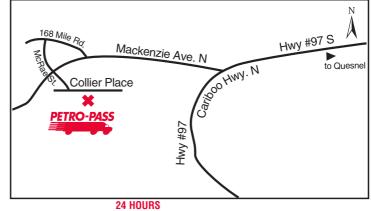

#### WILLIAMS LAKE - COLLIER PLACE (Cardlock) BRITISH COLUMBIA

# 4620 Collier Place

Tel: (250) 392-4944

**Robert Vandriel Terry Lillico** 

Attended Hours of Operation: Unattended

Other Services:

Air

# 1040 Gill Road **BCR Industrial Site**

Tel: (250) 392-4944 Fax: (250) 392-4917

#### Attended Hours of Operation: 8:00 a.m. - 5:00 p.m. - Monday to Friday

#### Other Services:

Coffee, Food Services Nearby

D