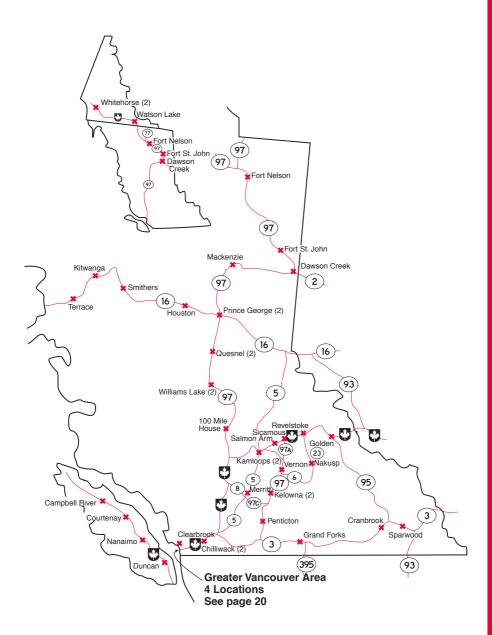

#### **Petro-Pass Locations**

#### **BRITISH COLUMBIA**

100 Mile House

Burnaby

Campbell River

Chilliwack

(2 locations)

Clearbrook

Coquitlam

Courtenay Cranbrook

Dawson Creek

Delta

Duncan

Fort Nelson Fort St. John

Golden

**Grand Forks** 

Houston Kamloops

(2 locations)

Kelowna

(2 locations)

Kitwanga

Mackenzie

#### YUKON

Watson Lake Whitehorse (2 locations)

Merritt Wats

Nakusp Nanaimo

Penticton

Prince George (2 locations)

Quesnel

(2 locations)

Revelstoke Salmon Arm

Sicamous Smithers

Sparwood Terrace

Vancouver Vernon

Williams Lake

(2 locations)

Toll Free Canada/US – 24 hours 1-800-668-0220