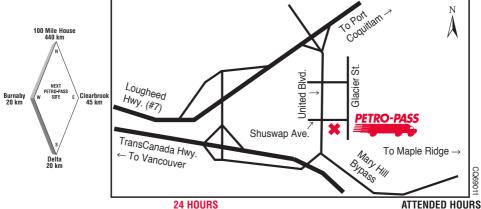

# **COQUITLAM**

# **BRITISH COLUMBIA**

# 78 Glacier Street (Mayfair Industrial Park)

Tel: (604) 941-0728 Fax: (604) 464-0100

**Terry Dyck** 

# Attended Hours of Operation:

6:00 a.m. - 5:00 p.m. - Monday to Friday

#### Other Services:

Canopy, Drivers' Lounge, Fax, Photocopier.

Nearby Repairs, Restaurant