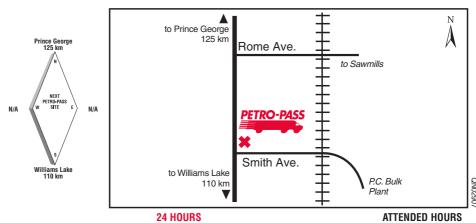

# **QUESNEL - SMITH AVE.**

# **BRITISH COLUMBIA**

# 1261 Smith Ave.

Tel: (250) 992-6444 Fax: (250) 992-3258

Ray Gibbs

Attended Hours of Operation: 7:00 a.m. - 5:30 p.m. - Monday to Friday

Other Services:
Coffee. Nearby: Restaurant

D