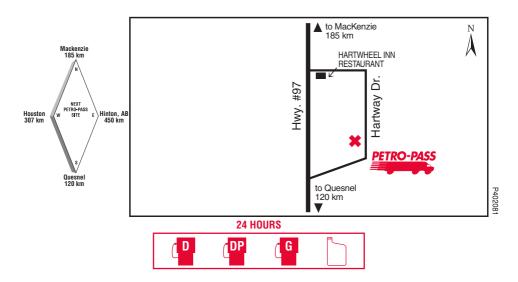

# PRINCE GEORGE - HARTWAY DR. (Cardlock) BRITISH COLUMBIA

# 5435 Hartway Drive

Tel: (250) 562-8166

Unattended
Other Services:

Attended Hours of Operation:

Gord Hamborg