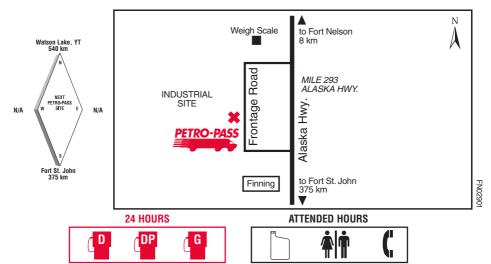

# **DAWSON CREEK**

### **BRITISH COLUMBIA**

# Hart Highway #97

Tel: (250) 782-3511

Ron Bazarynski

**Attended Hours of Operation:** Unattended

Other Services:

24 HOURS

DP
G

D