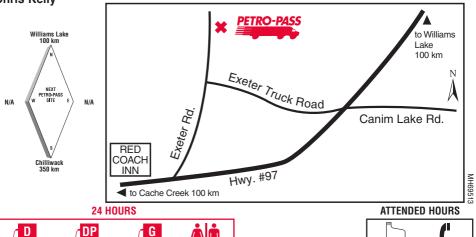

# **100 MILE HOUSE**

# **BRITISH COLUMBIA**

# **Exeter Road**

Tel: (250) 395-3818

Fax: (250) 395-4590

Robert Vandriel Chris Kelly

#### Attended Hours of Operation: 8:00 a.m. - 5:00 p.m. - Monday to Friday

#### Other Services:

Coffee, Food Services Nearby