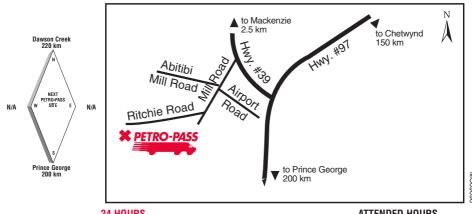

# **MACKENZIE**

# **BRITISH COLUMBIA**

# 5325 Ritchie Road

Tel: (250) 997-3332 Fax: (250) 997-4274

Rob Kyler

# Attended Hours of Operation:

8:00 a.m. - 5:00 p.m. - Monday to Friday

Other Services:

**24 HOURS** 

G

ATTENDED HOURS