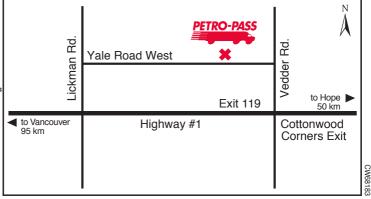

# **CHILLIWACK - EAST**

### BRITISH COLUMBIA

# 45461 Yale Road West, Exit #119

Tel: (604) 795-9421 Fax: (604) 792-8931

D

#### Attended Hours of Operation: 8:00 a.m. - 5:00 p.m. - Monday to Friday

# Other Services:

Coffee, No Transit Tax, Fax, Photocopier, Nearby Repairs, Restaurant

#### 24 HOURS

#### ATTENDED HOURS