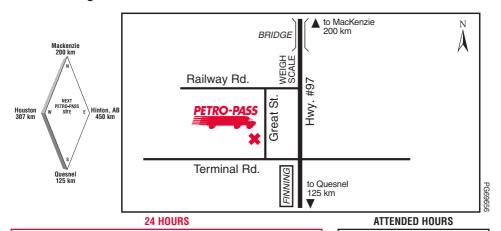

# **PRINCE GEORGE - GREAT ST.**

# BRITISH COLUMBIA

# 1064 Great St.

Tel: (250) 562-8166 Fax: (250) 562-4712

Gord Hamborg

### Attended Hours of Operation:

7:00 a.m. - 5:00 p.m. - Monday to Friday 9:00 a.m. - 1:00 p.m. - Saturday (seasonal)

#### Other Services:

Canopy, JavaStop Coffee, Drivers' Lounge with TV.