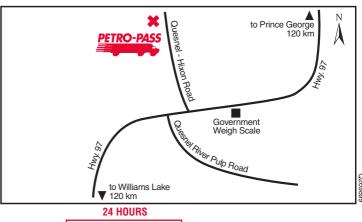

# **QUESNEL - SMITH AVE.**

# **BRITISH COLUMBIA**

# 1261 Smith Ave.

Tel: (250) 992-6444 Fax: (250) 992-3258

Ray Gibbs

Attended Hours of Operation: 7:00 a.m. - 5:30 p.m. - Monday to Friday

Other Services:
Coffee. Nearby: Restaurant

D

# 1471 Quesnel - Hixon Rd.

Tel: (250) 992-6444

# Attended Hours of Operation: Unattended

Other Services:

(**D** 

:DP