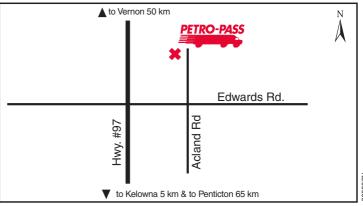

# **KELOWNA - ACLAND**

# BRITISH COLUMBIA

# 2780 Acland Road

Tel: (250) 491-3141 Fax: (250) 491-3240

**Don Spring** 

### Attended Hours of Operation:

6:00 a.m. - 9:00 p.m. - Monday to Thursday 6:00 a.m. - 6:00 p.m. - Friday

#### Other Services:

Canopy, JavaStop Coffee, Drivers Lounge with TV, Fax, Photocopier, ATM

**24 HOURS** 

#### ATTENDED HOURS