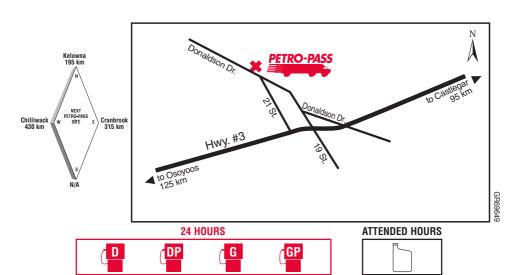

# **GRAND FORKS (Cardlock)**

# BRITISH COLUMBIA

# 7890 Donaldson Drive

Tel: (250) 442-8850

**Dave Squarebriggs** 

Attended Hours of Operation: 11:00 a.m. - 5:00 p.m. Monday to Friday

Other Services:

28