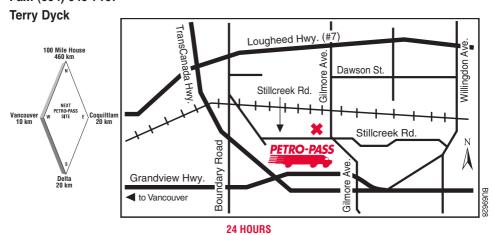

# **COQUITLAM**

# **BRITISH COLUMBIA**

# 78 Glacier Street (Mayfair Industrial Park)

Tel: (604) 941-0728 Fax: (604) 464-0100

**Terry Dyck** 

# Attended Hours of Operation:

6:00 a.m. - 5:00 p.m. - Monday to Friday

#### Other Services:

Canopy, Drivers' Lounge, Fax, Photocopier.

Nearby Repairs, Restaurant