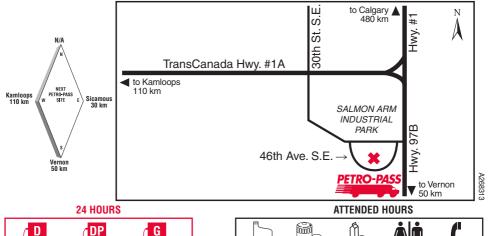

# **SALMON ARM**

# **BRITISH COLUMBIA**

# 4941 - 46th Avenue S.E.

Tel: (250) 832-3108

Fax: (250) 832-1846

Robert Vandriel/Tim Ferguson

Attended Hours of Operation: 7:00 a.m. - 5:00 p.m. - Monday to Friday

#### Other Services:

Coffee, Food Services Nearby