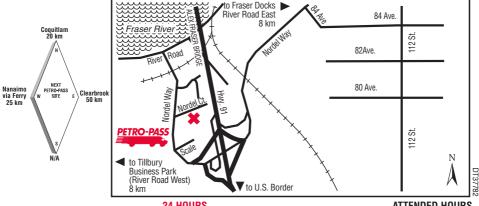

# **BRITISH COLUMBIA**

# 10178 Nordel Court (Nordel Business Park)

Tel: (604) 581-3835

Fax: (604) 581-3850

#### Attended Hours of Operation: 6:00 a.m. - 6:00 p.m. - Monday to Friday

#### Other Services:

Canopy, Fax, Photocopier. Nearby: Government

Scale, Restaurant, ATM

**24 HOURS** 

ATTENDED HOURS

à

BRITISH COLUMBIA