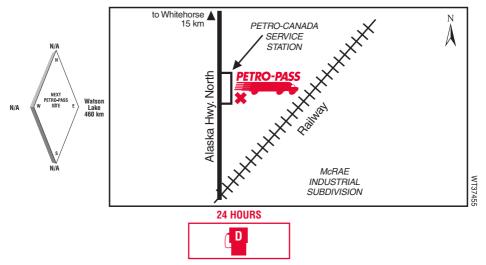

# YUKON TERRITORY

# Alaska Hwy. (Mile 910, Km 1463)

Tel: (867) 667-6431

Mike Baldwin

# **Attended Hours of Operation:** Unattended

#### Other Services:

Gasoline, Showers, Washrooms, Lubricants, Tire Repair at Petro-Canada Service Station next door