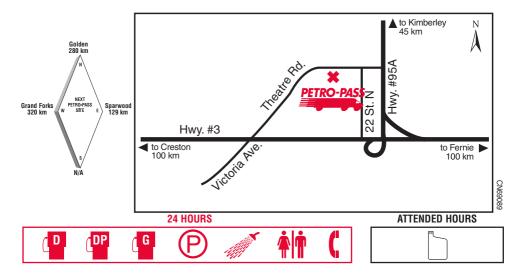

# **CRANBROOK**

# **BRITISH COLUMBIA**

# **1814 Theatre Road**

Tel: (250) 426-6669

Chris Jepson
Dave Schmideder

Attended Hours of Operation: 7:00 a.m. - 5:00 p.m. - Monday to Friday

Other Services: