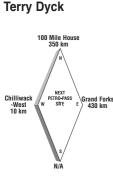

# **GRAND FORKS (Cardlock)**

# BRITISH COLUMBIA

# 7890 Donaldson Drive

Tel: (250) 442-8850

**Dave Squarebriggs** 

Attended Hours of Operation: 11:00 a.m. - 5:00 p.m. Monday to Friday

Other Services:

28