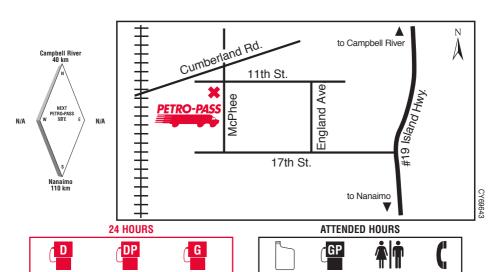

# **CAMPBELL RIVER**

# **BRITISH COLUMBIA**

# 1720 Maple Street

Tel: (250) 287-4214 Fax: (250) 287-7880

Stephen Gabrysh

### Attended Hours of Operation:

7:00 a.m. - 5:00 p.m. - Monday to Friday

#### Other Services:

Coffee. Repairs and Restaurant Nearby.

Service Station with Convenience Store next door.

**24 HOURS** 

DP G ATTENDED HOURS