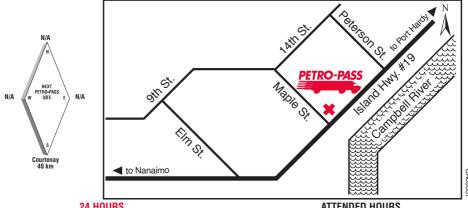

# **CAMPBELL RIVER**

# **BRITISH COLUMBIA**

# 1720 Maple Street

Tel: (250) 287-4214 Fax: (250) 287-7880

Stephen Gabrysh

### Attended Hours of Operation:

7:00 a.m. - 5:00 p.m. - Monday to Friday

#### Other Services:

Coffee. Repairs and Restaurant Nearby.

Service Station with Convenience Store next door.

**24 HOURS** 

DP G ATTENDED HOURS