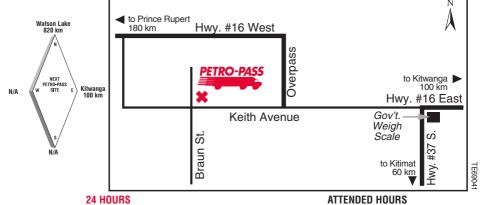

### **TERRACE**

# **BRITISH COLUMBIA**

# 5138 Keith Avenue

Tel: (250) 635-2066 1-800-308-2066

**Doug Ames** 

#### Attended Hours of Operation:

7:00 a.m. - 7:00 p.m. - Monday to Friday

9:00 a.m. - 1:00 p.m. - Saturday

Other Services:

D DP G ATTENDED HOURS

**BRITISH COLUMBIA** 