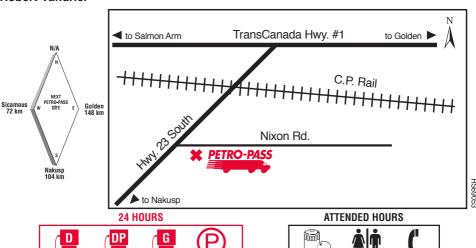

# **SICAMOUS**

# **BRITISH COLUMBIA**

# 1006 MacLean-McPherson Road

Tel: (250) 836-3612/(250) 372-5035

**Robert Vandriel** 

#### Attended Hours of Operation: 7:00 a.m. - 9:00 p.m. - Monday to Friday

#### Other Services:

Petro-Canada Service Station with Gasoline nearby, with C-Store, Food Services Nearby