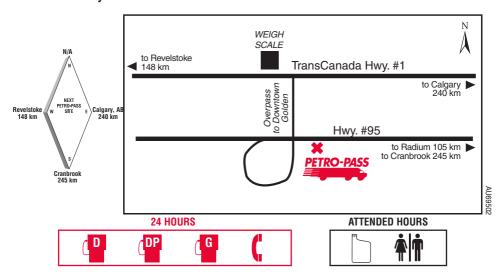

# **GOLDEN (Cardlock)**

# **BRITISH COLUMBIA**

# 820 - 10th Avenue

Tel: (250) 344-6161 Fax: (250) 344-2232

**Ladine Salsbury** 

Attended Hours of Operation: 8:00 a.m. - 5:00 p.m. – Monday to Friday

Other Services: