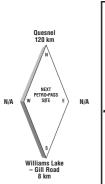

# **QUESNEL - SMITH AVE.**

# **BRITISH COLUMBIA**

# 1261 Smith Ave.

Tel: (250) 992-6444 Fax: (250) 992-3258

Ray Gibbs

Attended Hours of Operation: 7:00 a.m. - 5:30 p.m. - Monday to Friday

Other Services:
Coffee. Nearby: Restaurant

D

# 1471 Quesnel - Hixon Rd.

Tel: (250) 992-6444

# Attended Hours of Operation: Unattended

Other Services:

(**D** 

:DP