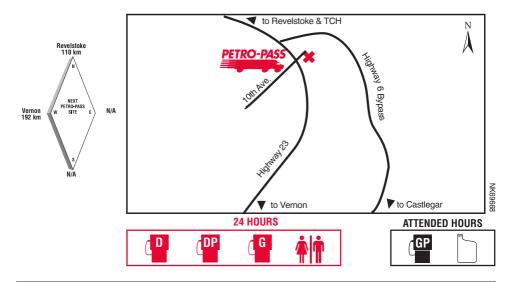

# **REVELSTOKE**

# **BRITISH COLUMBIA**

# Hwy. #23 South & Nixon Road

Tel: (250) 837-6181

**Robert Vandriel** 

### Attended Hours of Operation:

8:00 a.m. - 5:30 p.m. - Monday to Friday 9:00 a.m. - 5:00 p.m. - Saturday

#### Other Services:

Coffee, Tires, Food Services Nearby