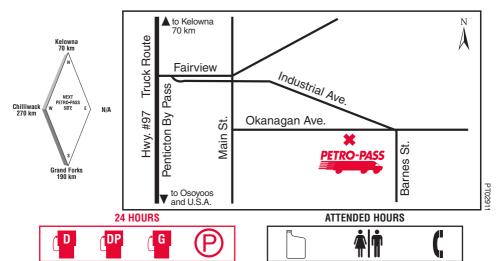

# 466 Okanagan Avenue East

Tel: (250) 492-8666

Toll Free: 1-888-763-3222

Don Spring

# Attended Hours of Operation:

7:00 a.m. - 5:00 p.m. - Monday to Friday

Other Services: