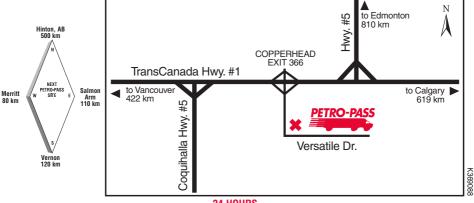

# 1885 West TransCanada Hwy., Exit 366

Tel: (250) 374-6263 Fax: (250) 374-9886

**Monty Nelson** 

Canopy, JavaStop Coffee, Driver's Lounge with TV and Pool Table, Fax, Photocopier, ATM. Nearby: Truck Wash and Services

Attended Hours of Operation:

**24 HOURS** 