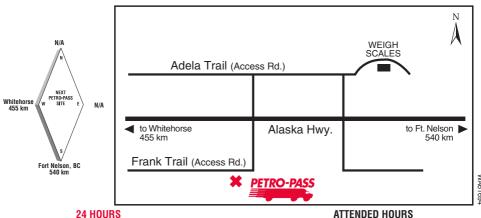

# **WATSON LAKE (Cardlock)**

### YUKON TERRITORY

# Mile 635, Alaska Hwy.

Tel: (867) 536-2515 Fax: (867) 536-2514

Randy Bassett

Attended Hours of Operation: 8:00 a.m. - 5:00 p.m. - Monday to Friday

Other Services:

24 HOURS