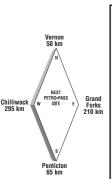

# **GRAND FORKS (Cardlock)**

# BRITISH COLUMBIA

# 7890 Donaldson Drive

Tel: (250) 442-8850

**Dave Squarebriggs** 

Attended Hours of Operation: 11:00 a.m. - 5:00 p.m. Monday to Friday

Other Services:

28