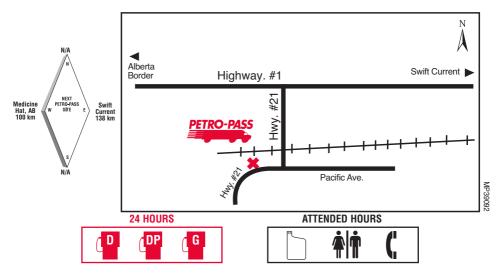

#### **SWIFT CURRENT**

# SASKATCHEWAN

## **South Service Road West**

Tel: (306) 773-8890

**Darryl Meyers** 

Attended Hours of Operation: 8:00 a.m. - 5:00 p.m. - Monday to Friday