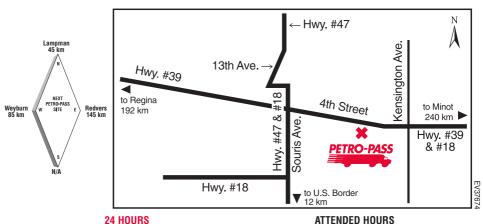

# LAMPMAN (Cardlock)

## 101 Minard Road

Tel: (306) 637-4370

**Raymond Girard** 

# **SASKATCHEWAN**

Attended Hours of Operation: Unattended