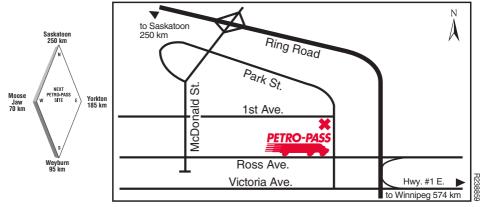

#### **YORKTON - HWY 16**

#### **SASKATCHEWAN**

# Corner of Hwy. #9 & #16 (South side of Yorkton)

Tel: (306) 783-4567

**Brent Shuya** 

Attended Hours of Operation: 24 Hours - 7 Days a Week