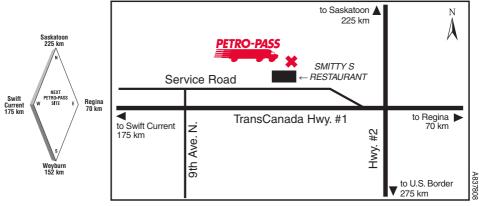

#### **SWIFT CURRENT**

# SASKATCHEWAN

## **South Service Road West**

Tel: (306) 773-8890

**Darryl Meyers** 

Attended Hours of Operation: 8:00 a.m. - 5:00 p.m. - Monday to Friday