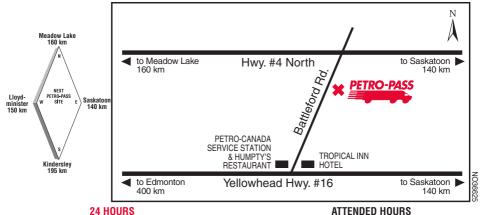

#### **MEADOW LAKE**

## **SASKATCHEWAN**

# Hwy #4 North

Tel: (306) 236-5241

**Richard Harasym** 

Attended Hours of Operation: 8:00 a.m. - 5:00 p.m. - Monday to Friday