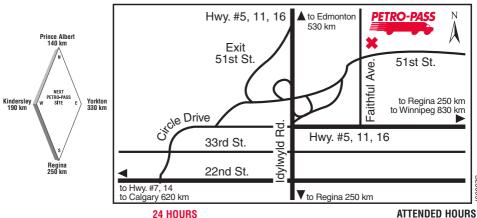

#### **KINDERSLEY**

#### **SASKATCHEWAN**

# Hwy. #7 & Main Street

Tel: (306) 463-2669 Fax: (306) 463-3483

**Gus Millsap** 

# Attended Hours of Operation:

6:00 a.m. - 11:00 p.m. - 7 Days a Week