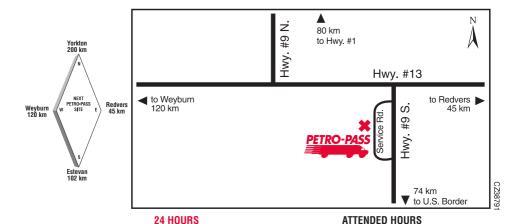

#### **REDVERS**

## SASKATCHEWAN

# Hwy. #8 & Hwy. #13

Tel: (306) 452-3216 Fax: (306) 452-3767

**Raymond Girard** 

Attended Hours of Operation: 8:00 a.m. - 6:00 p.m. - Monday to Friday