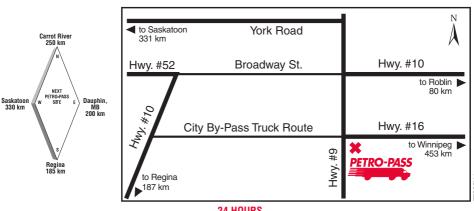

SASKATCHEWAN

# Highway 3 E.

Tel: (306) 873-2511

**Rod Stretton** 

# Attended Hours of Operation: 7:00 a.m. - 5:00 p.m. Monday to Friday

, .... , ....

Other Services:

Coffee



## **UNITY (Cardlock)**

# SASKATCHEWAN

#### 175 - 2nd Ave. S.

Tel: (306) 228-2172

Don Robertson Blair Lamon

Attended Hours of Operation: 8:00 a.m. - 5:00 p.m. – Monday to Friday

Other Services:



DP

## 10 Hill Avenue

Tel: (306) 842-2434 Fax: (306) 842-4131

**Renald Mazenc** 

#### Attended Hours of Operation:

8:00 a.m. - 5:00 p.m. - Monday to Friday

Other Services:



#### **YORKTON - HWY 16**

#### **SASKATCHEWAN**

# Corner of Hwy. #9 & #16 (South side of Yorkton)

Tel: (306) 783-4567

**Brent Shuya** 

Attended Hours of Operation: 24 Hours - 7 Days a Week

#### Other Services:

24 Hour Gas Bar



**24 HOURS**