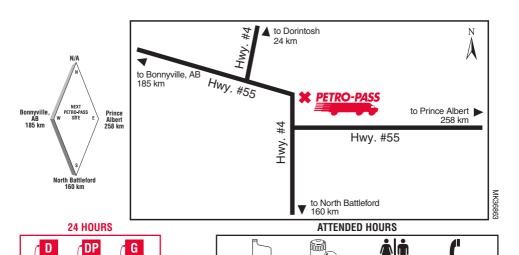

#### **PRINCE ALBERT**

#### SASKATCHEWAN

## 655 - 13th St. East

Tel: (306) 763-6478

Robert Burke

#### Attended Hours of Operation:

8:00 a.m. - 5:00 p.m. - Monday to Friday

#### Other Services:

Restaurant Nearby