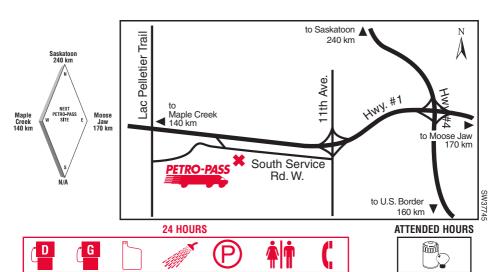

#### **SWIFT CURRENT**

# SASKATCHEWAN

## **South Service Road West**

Tel: (306) 773-8890

**Darryl Meyers** 

Attended Hours of Operation: 8:00 a.m. - 5:00 p.m. - Monday to Friday