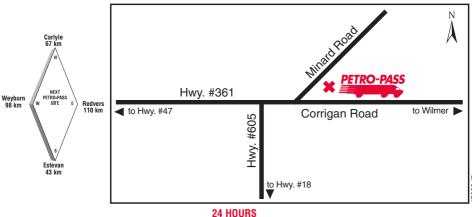

## **CARLYLE** (Cardlock)

D

# Hwy. #9 South

Tel: (306) 453-2262

**Raymond Girard** 

Attended Hours of Operation: 8:00 a.m. - 5:00 p.m. - Monday to Friday

# LAMPMAN (Cardlock)

## 101 Minard Road

Tel: (306) 637-4370

**Raymond Girard** 

# **SASKATCHEWAN**

Attended Hours of Operation: Unattended

#### **REDVERS**

# Hwy. #8 & Hwy. #13

Tel: (306) 452-3216 Fax: (306) 452-3767

**Raymond Girard** 

Attended Hours of Operation: 8:00 a.m. - 6:00 p.m. - Monday to Friday