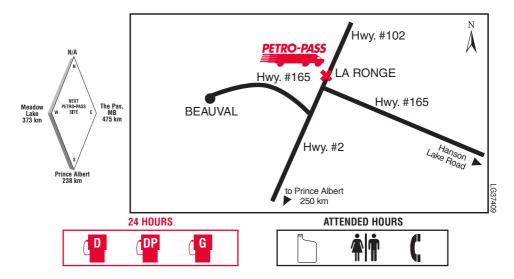

#### LA RONGE (Cardlock)

#### **SASKATCHEWAN**

# Hwy #2 North

Tel: (306) 425-2311

Lloyd Sawatsky

#### Attended Hours of Operation:

8:00 a.m. - Noon

1:00 p.m. - 5:00 p.m. - Monday to Friday

Other Services: