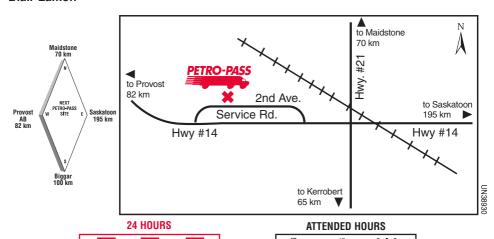

#### **MAIDSTONE**

## SASKATCHEWAN

# Hwy. #21 & Hwy. #16

Tel: (306) 893-2602

Kelly Newsfed Jason Hancock

#### Attended Hours of Operation:

8:00 a.m. - 6:00 p.m. - Monday to Friday

8:30 a.m. - 5:00 p.m. - Saturday