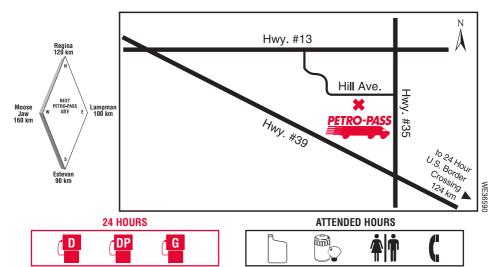

# LAMPMAN (Cardlock)

## 101 Minard Road

Tel: (306) 637-4370

**Raymond Girard** 

# **SASKATCHEWAN**

Attended Hours of Operation: Unattended