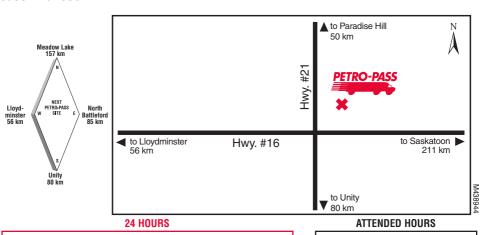

#### **MAIDSTONE**

## SASKATCHEWAN

# Hwy. #21 & Hwy. #16

Tel: (306) 893-2602

Kelly Newsfed Jason Hancock

#### Attended Hours of Operation:

8:00 a.m. - 6:00 p.m. - Monday to Friday

8:30 a.m. - 5:00 p.m. - Saturday