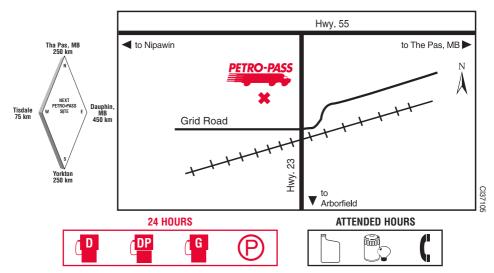

#### **TISDALE**

#### SASKATCHEWAN

# Highway 3 E.

Tel: (306) 873-2511

**Rod Stretton** 

# Attended Hours of Operation: 7:00 a.m. - 5:00 p.m. Monday to Friday

, .... , ....

Other Services:

Coffee