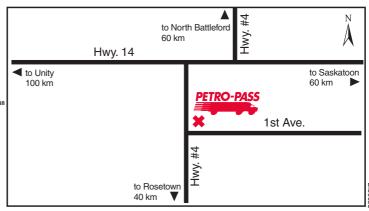

#### **BIGGAR**

#### **SASKATCHEWAN**

# 1st Ave. & Highway #4

Tel: (306) 948-2435

Fax: (306) 948-3355

Attended Hours of Operation: 8:00 a.m. - 5:00 p.m. - Monday to Friday

Other Services:

**24 HOURS** 

D

G