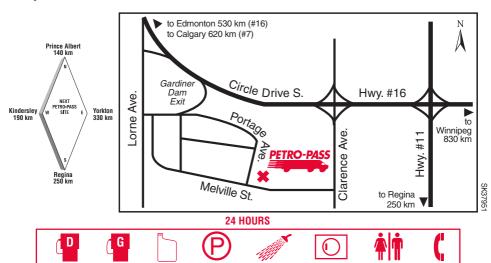

#### **SASKATOON - MELVILLE STREET (Cardlock)**

#### **SASKATCHEWAN**

## 411 Melville Street

Tel: (306) 934-6766 Fax: (306) 668-6110

**Garry Custead** 

Attended Hours of Operation:

Other Services: