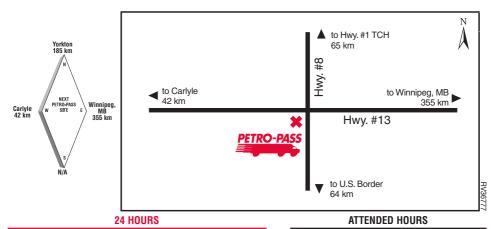

#### **REDVERS**

## SASKATCHEWAN

# Hwy. #8 & Hwy. #13

Tel: (306) 452-3216 Fax: (306) 452-3767

**Raymond Girard** 

Attended Hours of Operation: 8:00 a.m. - 6:00 p.m. - Monday to Friday