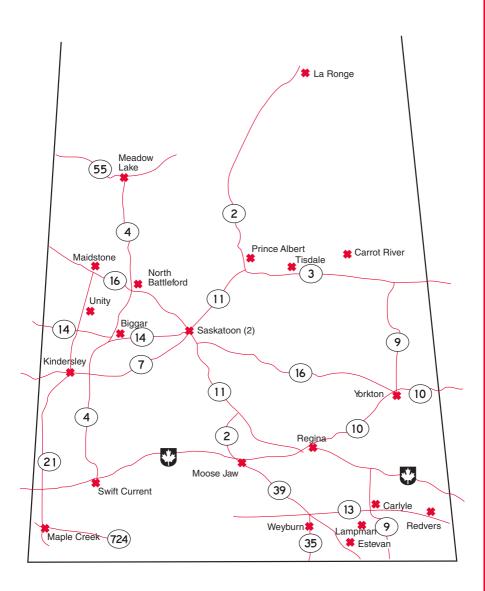

#### **Petro-Pass Locations**

Biggar

Carlyle

Carrot River

Estevan

Kindersley

La Ronge

Lampman

Maidstone

Maple Creek

Meadow Lake

Moose Jaw

North Battleford

Prince Albert

Redvers

Regina

Saskatoon

(2 locations)

Swift Current

Tisdale Unity

Weyburn

Yorkton - Hwy 16

Toll Free Canada/US – 24 hours 1-800-668-0220

## Legend

- Highway
- \* Petro-Pass Location

#### **SASKATCHEWAN**