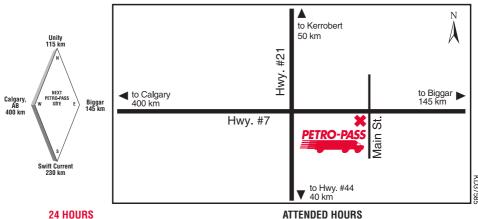

#### **SWIFT CURRENT**

# SASKATCHEWAN

## **South Service Road West**

Tel: (306) 773-8890

**Darryl Meyers** 

Attended Hours of Operation: 8:00 a.m. - 5:00 p.m. - Monday to Friday