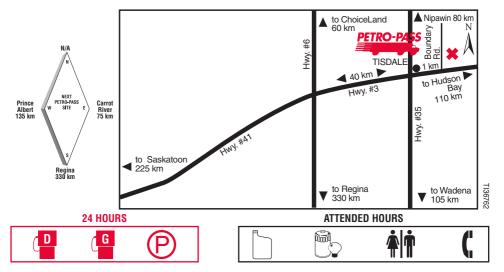

#### **TISDALE**

#### SASKATCHEWAN

# Highway 3 E.

Tel: (306) 873-2511

**Rod Stretton** 

# Attended Hours of Operation: 7:00 a.m. - 5:00 p.m. Monday to Friday

, .... , ....

Other Services:

Coffee