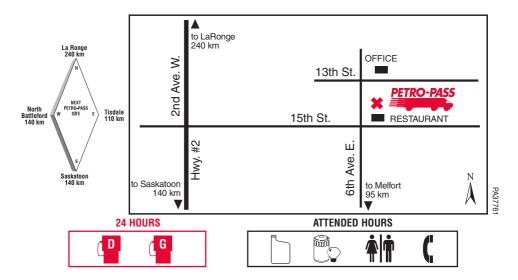

#### **TISDALE**

#### SASKATCHEWAN

# Highway 3 E.

Tel: (306) 873-2511

**Rod Stretton** 

# Attended Hours of Operation: 7:00 a.m. - 5:00 p.m. Monday to Friday

, .... , ....

Other Services:

Coffee